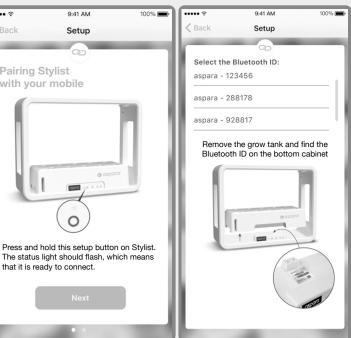

the display. It will then guide you through the rest of the process

Download aspara® Mobile Apps from App Store (for iOS) or Google play (for Android)

If the Bluetooth ID does not show up, check: 1. if Bluetooth is enabled on your mobile;

2. if your smart grower is turned on.