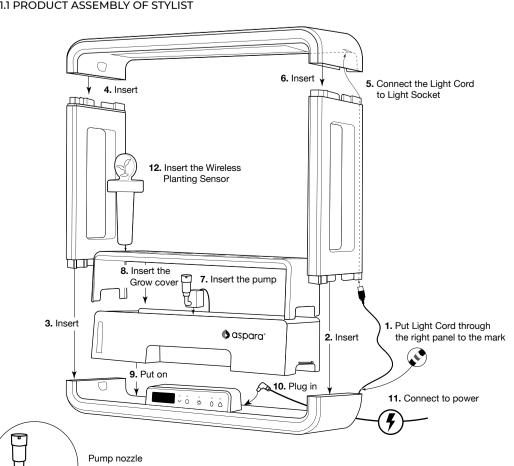

## 3.1.1 PRODUCT ASSEMBLY OF STYLIST

## 3.2 PLANTING SETUP & START PLANTING

4. Add domes to cover the seed capsules

5. Add grow hole covers to cover the empty grow holes

6. On Stylist Lite, press ♥ /♦/♦ to start planting On Stylist, select start planting on

## 3.4 aspara® WIRELESS PLANTING SENSOR SETUP (FOR STYLIST ONLY)

- 1. Unscrew battery compartment cover to open the battery compartment 2. Insert 2 x AAA batteries according to the polarity markings indicated in the battery compartment.
- 3. Replace the battery compartment cover and ensure it is clipped in firmly. 4. When the product is not in use, remove the batteries and store in a dry place, out of the reach of children.

9

- You must go online and use the aspara app for the wireless planting sensor to work.
- 1. Insert into the grow tank 2. Launch the app
- 3. Press the button on the Sensor to pair