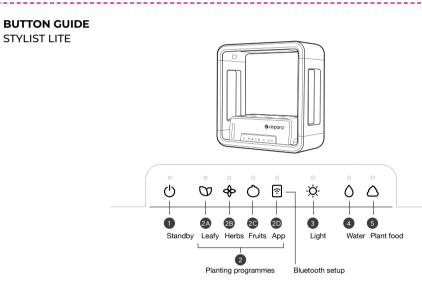

|            | (h                                                                               | Switch off the device.                                                                                                                                                                            |                                                                                            |  |  |
|------------|----------------------------------------------------------------------------------|---------------------------------------------------------------------------------------------------------------------------------------------------------------------------------------------------|--------------------------------------------------------------------------------------------|--|--|
| 2          | 2 Planting programmes                                                            |                                                                                                                                                                                                   |                                                                                            |  |  |
| 2A         | 8                                                                                | Leaf                                                                                                                                                                                              | i.e., Lettuce                                                                              |  |  |
| 2B         | �                                                                                | Herbs                                                                                                                                                                                             | i.e., Basil, parsley                                                                       |  |  |
| 2C         | $\Diamond$                                                                       | Fruits                                                                                                                                                                                            | i.e., Tomato, chilli pepper                                                                |  |  |
| 2D         | ি                                                                                | Арр                                                                                                                                                                                               | Using the planting programme from the App; Press and hold to trigger Bluetooth connection. |  |  |
| 3          | 3 Light                                                                          |                                                                                                                                                                                                   |                                                                                            |  |  |
|            | <b>\.</b>                                                                        | Press to change light modes: auto, white or off; Press and hold to set the present time as the sunrise time. The Lights will stay on everyday for 9 to 16 hours depend on the planting programme. |                                                                                            |  |  |
| 4 Water    |                                                                                  |                                                                                                                                                                                                   |                                                                                            |  |  |
|            | ٥                                                                                | A reminder to refill the water. Press to reset the reminder after refilled.                                                                                                                       |                                                                                            |  |  |
| Plant food |                                                                                  |                                                                                                                                                                                                   |                                                                                            |  |  |
|            | A reminder to refill the plant food. Press to reset the reminder after refilled. |                                                                                                                                                                                                   |                                                                                            |  |  |

# **STYLIST**

3

| 0        | Menu       |                                                                                                                                                                                                   |                                                                                                |  |  |  |
|----------|------------|---------------------------------------------------------------------------------------------------------------------------------------------------------------------------------------------------|------------------------------------------------------------------------------------------------|--|--|--|
| (A)      |            | Display                                                                                                                                                                                           |                                                                                                |  |  |  |
| <b>⊕</b> | ~          | Next                                                                                                                                                                                              |                                                                                                |  |  |  |
| 10       | 0          | Enter/ Bluetooth setup                                                                                                                                                                            | Press to confirm the selection on the display; Press and hold to trigger Bluetooth connection. |  |  |  |
| 2        | Light      |                                                                                                                                                                                                   |                                                                                                |  |  |  |
|          | - <b>\</b> | Press to change light modes: auto, white or off; Press and hold to set the present time as the sunrise time. The Lights will stay on everyday for 9 to 16 hours depend on the planting programme. |                                                                                                |  |  |  |
| 3        | Water      |                                                                                                                                                                                                   |                                                                                                |  |  |  |
|          | ٥          | A reminder to refill the water. Press to reset the reminder after refilled.                                                                                                                       |                                                                                                |  |  |  |
| 4        | Plant food |                                                                                                                                                                                                   |                                                                                                |  |  |  |
|          | Δ          | A reminder to refill the plant food. Press to reset the reminder after refilled.                                                                                                                  |                                                                                                |  |  |  |
|          |            |                                                                                                                                                                                                   |                                                                                                |  |  |  |