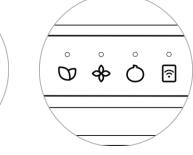

|            | (h                                                                               | Switch off the device.                                                                                                                                                                            |                                                                                            |  |  |
|------------|----------------------------------------------------------------------------------|---------------------------------------------------------------------------------------------------------------------------------------------------------------------------------------------------|--------------------------------------------------------------------------------------------|--|--|
| 2          | 2 Planting programmes                                                            |                                                                                                                                                                                                   |                                                                                            |  |  |
| 2A         | 8                                                                                | Leaf                                                                                                                                                                                              | i.e., Lettuce                                                                              |  |  |
| 2B         | �                                                                                | Herbs                                                                                                                                                                                             | i.e., Basil, parsley                                                                       |  |  |
| 2C         | $\Diamond$                                                                       | Fruits                                                                                                                                                                                            | i.e., Tomato, chilli pepper                                                                |  |  |
| 2D         | ি                                                                                | Арр                                                                                                                                                                                               | Using the planting programme from the App; Press and hold to trigger Bluetooth connection. |  |  |
| 3          | 3 Light                                                                          |                                                                                                                                                                                                   |                                                                                            |  |  |
|            | <b>\.</b>                                                                        | Press to change light modes: auto, white or off; Press and hold to set the present time as the sunrise time. The Lights will stay on everyday for 9 to 16 hours depend on the planting programme. |                                                                                            |  |  |
| 4 Water    |                                                                                  |                                                                                                                                                                                                   |                                                                                            |  |  |
|            | ٥                                                                                | A reminder to refill the water. Press to reset the reminder after refilled.                                                                                                                       |                                                                                            |  |  |
| Plant food |                                                                                  |                                                                                                                                                                                                   |                                                                                            |  |  |
|            | A reminder to refill the plant food. Press to reset the reminder after refilled. |                                                                                                                                                                                                   |                                                                                            |  |  |

# **STYLIST**

3

| 0        | Menu       |                                                                                                                                                                                                   |                                                                                                |  |  |  |
|----------|------------|---------------------------------------------------------------------------------------------------------------------------------------------------------------------------------------------------|------------------------------------------------------------------------------------------------|--|--|--|
| (A)      |            | Display                                                                                                                                                                                           |                                                                                                |  |  |  |
| <b>⊕</b> | ~          | Next                                                                                                                                                                                              |                                                                                                |  |  |  |
| 10       | 0          | Enter/ Bluetooth setup                                                                                                                                                                            | Press to confirm the selection on the display; Press and hold to trigger Bluetooth connection. |  |  |  |
| 2        | Light      |                                                                                                                                                                                                   |                                                                                                |  |  |  |
|          | - <b>\</b> | Press to change light modes: auto, white or off; Press and hold to set the present time as the sunrise time. The Lights will stay on everyday for 9 to 16 hours depend on the planting programme. |                                                                                                |  |  |  |
| 3        | Water      |                                                                                                                                                                                                   |                                                                                                |  |  |  |
|          | ٥          | A reminder to refill the water. Press to reset the reminder after refilled.                                                                                                                       |                                                                                                |  |  |  |
| 4        | Plant food |                                                                                                                                                                                                   |                                                                                                |  |  |  |
|          | Δ          | A reminder to refill the plant food. Press to reset the reminder after refilled.                                                                                                                  |                                                                                                |  |  |  |
|          |            |                                                                                                                                                                                                   |                                                                                                |  |  |  |