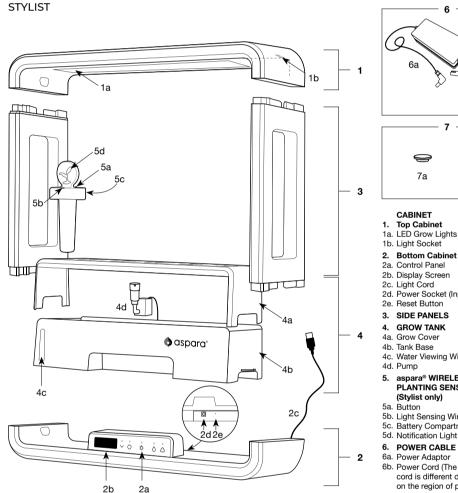

### CABINET 1. Top Cabinet 1a. LED Grow Lights

- 1b. Light Socket
- 2a. Control Panel 2b. Light Cord
- 3. SIDE PANELS
- 4. GROW TANK
- 4a. Grow Cover4b. Tank Base4c. Water Viewing Window 4d. Pump
- 5. POWER CABLE 6. ACCESSORIES

#### CABINET Top Cabinet

- 1a. LED Grow Lights
  1b. Light Socket
- 2c. Light Cord
- 2d. Power Socket (Input)
  2e. Reset Button 3. SIDE PANELS
- **GROW TANK**
- 4c. Water Viewing Window 4d. Pump
- 5. aspara® WIRELESS PLANTING SENSOR (Stylist only)
- 5b. Light Sensing Window
- 5c. Battery Compartment 5d. Notification Light 6. POWER CABLE
- 6a. Power Adaptor6b. Power Cord (The power cord is different depending
- 7a. Grow Hole Covers x1 7b. Germination Domes x11
- on the region of purchase) 7. ACCESSORIES