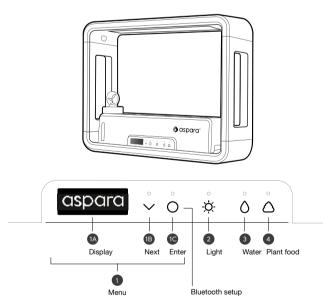

|            | (h                                                                               | Switch off the device.                                                                                                                                                                            |                                                                                            |  |  |
|------------|----------------------------------------------------------------------------------|---------------------------------------------------------------------------------------------------------------------------------------------------------------------------------------------------|--------------------------------------------------------------------------------------------|--|--|
| 2          | 2 Planting programmes                                                            |                                                                                                                                                                                                   |                                                                                            |  |  |
| 2A         | 8                                                                                | Leaf                                                                                                                                                                                              | i.e., Lettuce                                                                              |  |  |
| 2B         | �                                                                                | Herbs                                                                                                                                                                                             | i.e., Basil, parsley                                                                       |  |  |
| 2C         | $\Diamond$                                                                       | Fruits                                                                                                                                                                                            | i.e., Tomato, chilli pepper                                                                |  |  |
| 2D         | ি                                                                                | Арр                                                                                                                                                                                               | Using the planting programme from the App; Press and hold to trigger Bluetooth connection. |  |  |
| 3          | 3 Light                                                                          |                                                                                                                                                                                                   |                                                                                            |  |  |
|            | <b>\.</b>                                                                        | Press to change light modes: auto, white or off; Press and hold to set the present time as the sunrise time. The Lights will stay on everyday for 9 to 16 hours depend on the planting programme. |                                                                                            |  |  |
| 4 Water    |                                                                                  |                                                                                                                                                                                                   |                                                                                            |  |  |
|            | ٥                                                                                | A reminder to refill the water. Press to reset the reminder after refilled.                                                                                                                       |                                                                                            |  |  |
| Plant food |                                                                                  |                                                                                                                                                                                                   |                                                                                            |  |  |
|            | A reminder to refill the plant food. Press to reset the reminder after refilled. |                                                                                                                                                                                                   |                                                                                            |  |  |

# **STYLIST**

3

| 0        | Menu       |                                                                                                                                                                                                   |                                                                                                |  |  |  |
|----------|------------|---------------------------------------------------------------------------------------------------------------------------------------------------------------------------------------------------|------------------------------------------------------------------------------------------------|--|--|--|
| (A)      |            | Display                                                                                                                                                                                           |                                                                                                |  |  |  |
| <b>⊕</b> | ~          | Next                                                                                                                                                                                              |                                                                                                |  |  |  |
| 10       | 0          | Enter/ Bluetooth setup                                                                                                                                                                            | Press to confirm the selection on the display; Press and hold to trigger Bluetooth connection. |  |  |  |
| 2        | Light      |                                                                                                                                                                                                   |                                                                                                |  |  |  |
|          | - <b>\</b> | Press to change light modes: auto, white or off; Press and hold to set the present time as the sunrise time. The Lights will stay on everyday for 9 to 16 hours depend on the planting programme. |                                                                                                |  |  |  |
| 3        | Water      |                                                                                                                                                                                                   |                                                                                                |  |  |  |
|          | ٥          | A reminder to refill the water. Press to reset the reminder after refilled.                                                                                                                       |                                                                                                |  |  |  |
| 4        | Plant food |                                                                                                                                                                                                   |                                                                                                |  |  |  |
|          | Δ          | A reminder to refill the plant food. Press to reset the reminder after refilled.                                                                                                                  |                                                                                                |  |  |  |
|          |            |                                                                                                                                                                                                   |                                                                                                |  |  |  |