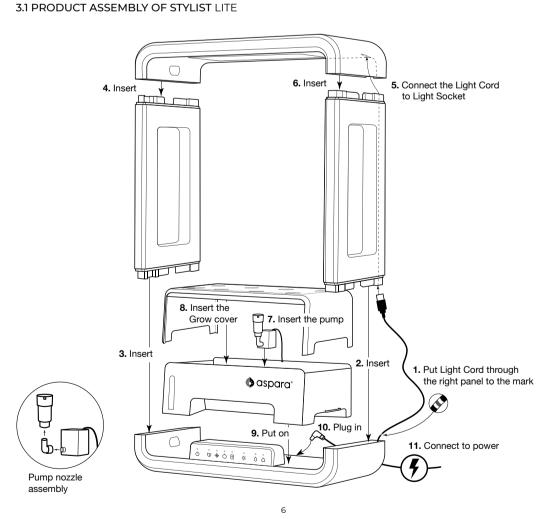

## 3.1.1 PRODUCT ASSEMBLY OF STYLIST

## 3.2 PLANTING SETUP & START PLANTING

4. Add domes to cover the seed capsules

5. Add grow hole covers to cover the empty grow holes

6. On Stylist Lite, press ♥ /♦/♦ to start planting On Stylist, select start planting on