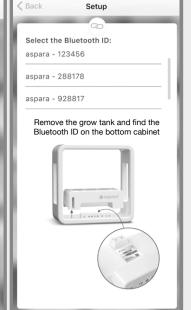

the display. It will then guide you through the rest of the process

Download aspara® Mobile Apps from App Store (for iOS) or Google play (for Android)

If the Bluetooth ID does not show up, check: 1. if Bluetooth is enabled on your mobile;

2. if your smart grower is turned on.