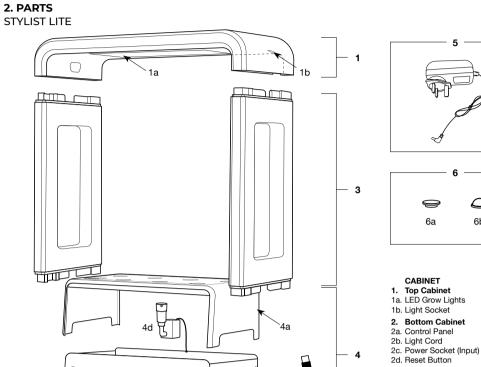

### CABINET 1. Top Cabinet 1a. LED Grow Lights

- 1b. Light Socket
- 2a. Control Panel 2b. Light Cord
- 3. SIDE PANELS
- 4. GROW TANK
- 4a. Grow Cover4b. Tank Base4c. Water Viewing Window 4d. Pump
- 5. POWER CABLE 6. ACCESSORIES