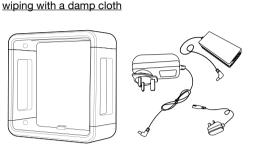

Parts AVOID touching water, can only be cleaned by

Power cable

aspara® Wireless Planting Sensor (Stylist only)

- the top part

Cabinet

- · Make sure the cabinet is disconnected from the electricity supply when cleaning.
- Do not clean the power plug nor allow water to enter the
- NEVER immerse the cabinet in water (or any other liquids) or wash it using free-running water.