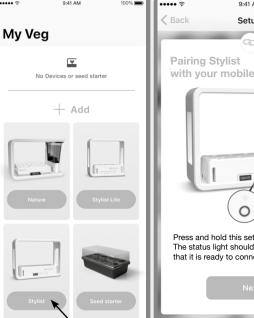

the display. It will then guide you through the rest of the process

Download aspara® Mobile Apps from App Store (for iOS) or Google play (for Android)

If the Bluetooth ID does not show up, check: 1. if Bluetooth is enabled on your mobile;

2. if your smart grower is turned on.