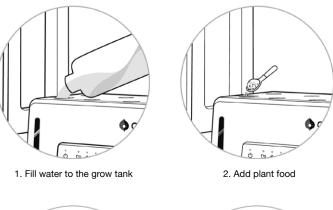

## 3.2 PLANTING SETUP & START PLANTING

4. Add domes to cover the seed capsules

5. Add grow hole covers to cover the empty grow holes

6. On Stylist Lite, press ♥ /♦/♦ to start planting On Stylist, select start planting on