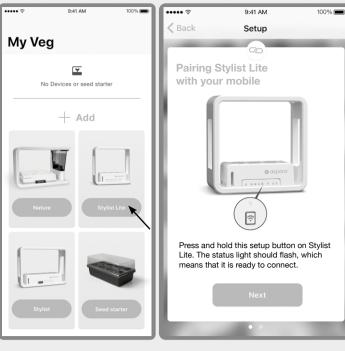

the display. It will then guide you through the rest of the process

Download aspara® Mobile Apps from App Store (for iOS) or Google play (for Android)

If the Bluetooth ID does not show up, check: 1. if Bluetooth is enabled on your mobile;

2. if your smart grower is turned on.