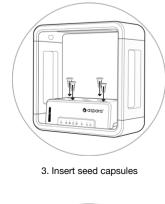

## 3.2 PLANTING SETUP & START PLANTING

4. Add domes to cover the seed capsules

5. Add grow hole covers to cover the empty grow holes

6. On Stylist Lite, press ♥ /♦/♦ to start planting On Stylist, select start planting on